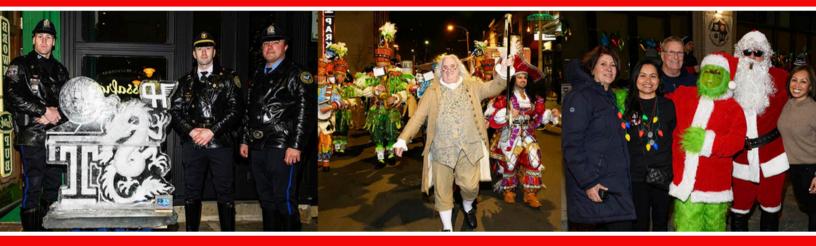

## **ABOUT THE EVENT**

Celebrate the season in Old City - join us for a special first responder holiday party and fundraiser featuring music, food trucks, silent auction, raffle, 50/50, special guests, and more!

All proceeds go directly to the family of critically injured Philadelphia Highway Patrolman Andy Chan and other families of fallen or critically injured first responders.

The Families Behind the Badge Children's Foundation, a 501(c)3 non-profit dedicated to providing necessary financial relief for the families of fallen or critically injured first responders and cultivating positive relationships and interactions between police officers and the communities they serve.